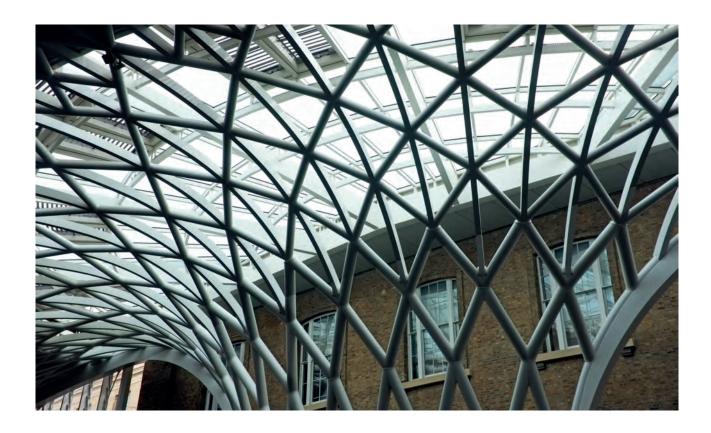

### **SHOW YOUR STRENGTH**

With steelwork being brought to life as a feature of the building, SteelMaster intumescent paint can be applied to offer excellent levels of fire protection without the need for boxing in or using less aesthetically pleasing cementitious coverings.

The SteelMaster range of intumescent coatings has been extensively and independently tested.

The most common building materials lose their strength when exposed to fire. Concrete cracks and spalls. Wood is flammable and turns to char. Obviously, steel does not burn, but it loses its structural integrity, depleting strength at temperatures above 400°C. When on fire, this temperature level can be reached in a matter of minutes. SteelMaster offers fire protection to inhibit the failure of these construction materials for up to three hours, saving the structure of the building and ultimately saving lives in the process.

# THE WORLD CHOICE IN COATINGS AND SYSTEMS

Decades of industry experience in fire protection systems and products make SteelMaster intumescent coatings amongst the most advanced in the world, protecting structural steel against cellulosic fire for up to 180 minutes.